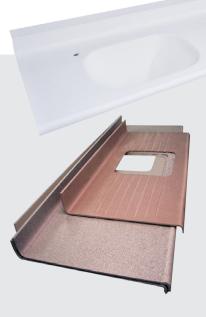

## What is C-line?

- A new cost-effective solution which allows trade professionnals to compete for large scale projects
- Significantly reduces your delivery time
- Finished worktop runs include 100 mm coved upstands and a 38 mm curved downstand with anti-drip edge
- Up to 2500 mm in length
- 600 mm or 650 mm depth

- Integrated coved upstand
- Anti-drip front edge and downturn
- No joints and glue lines on the upstand and downturn
- Increased strength and resistance compared to standard
- 12 mm solid surface worktops
- Does not need a ladder frame support as with standard
- 12 mm solid surface worktops
- Up to 1.5 m spans can be unsupported
- Easy to transport

\* 1 single piece.

Many colours in the wide palette of Corian® Solid Surface can be used to make the C-line benches.\*

\* Some colours may show a light whitening around the curved sections. Please check before ordering.