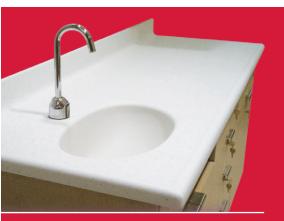

## What is C-line?

- A new cost-effective solution which allows trade professionnals to compete for large scale projects
- Significantly reduces your delivery time
- Finished worktop runs include 100 mm coved upstands and a 38 mm curved downstand with anti-drip edge
- Up to 2500 mm in length
- 600 mm or 650 mm depth

- Integrated coved upstand
- Anti-drip front edge and downturn
- No joints and glue lines on the upstand and downturn
- Increased strength and resistance compared to standard
- 12 mm solid surface worktops
- Does not need a ladder frame support as with standard
- 12 mm solid surface worktops
- Up to 1.5 m spans can be unsupported
- Easy to transport