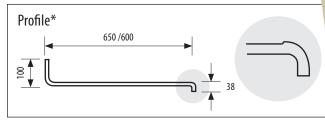

## What is C-line?

- A new cost-effective solution which allows trade professionnals to compete for large scale projects
- Significantly reduces your delivery time
- Finished worktop runs include 100 mm coved upstands and a 38 mm curved downstand with anti-drip edge
- Up to 2500 mm in length
- 600 mm or 650 mm depth