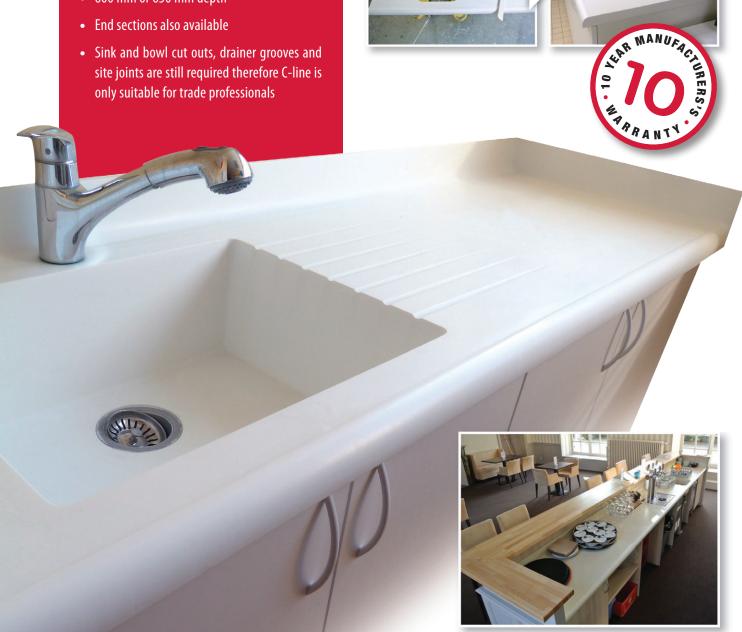

## What is C-line?

- A new cost-effective solution which allows trade professionnals to compete for large scale projects
- Significantly reduces your delivery time
- Finished worktop runs include 100 mm coved upstands and a 38 mm curved downstand with anti-drip edge
- Up to 2500 mm in length
- 600 mm or 650 mm depth

- Integrated coved upstand
- Anti-drip front edge and downturn
- No joints and glue lines on the upstand and downturn
- Increased strength and resistance compared to standard
- 12 mm solid surface worktops
- Does not need a ladder frame support as with standard
- 12 mm solid surface worktops
- Up to 1.5 m spans can be unsupported
- Easy to transport